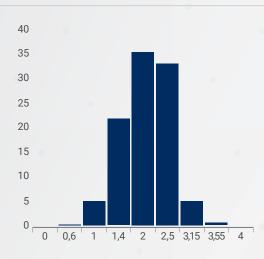

## Granulometry

Granulometry of 1-4 mm.

Cikelast product is **dust free** giving better performance during instalation.